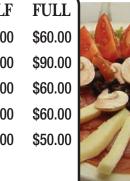

## Specialty Trays.

| GRILLED CHICKEN BREAST | \$60.99 | \$120.00 |
|------------------------|---------|----------|
| CHICKEN LEMON          | \$70.99 | \$135.00 |
| CHICKEN MARSALA        | \$75.99 | \$145.00 |
| CHICKEN PARMIGIANA     | \$80.99 | \$159.00 |
|                        |         |          |

## **SIDES & APPETIZERS**

|           |                             | HALF    | FULI    |
|-----------|-----------------------------|---------|---------|
|           | ITALIAN MIXED VEGGIES       | \$30.00 | \$60.00 |
|           | ITALIAN GREEN BEANS/SAUSAGE | \$45.00 | \$90.00 |
| -         | MEATBALLS (20) - (40)       | \$30.00 | \$60.00 |
| A DELLARD | SAUSAGES (10) - (20)        | \$30.00 | \$60.00 |
|           | GREEN SALAD TRAY            | \$25.00 | \$50.00 |
|           |                             |         |         |